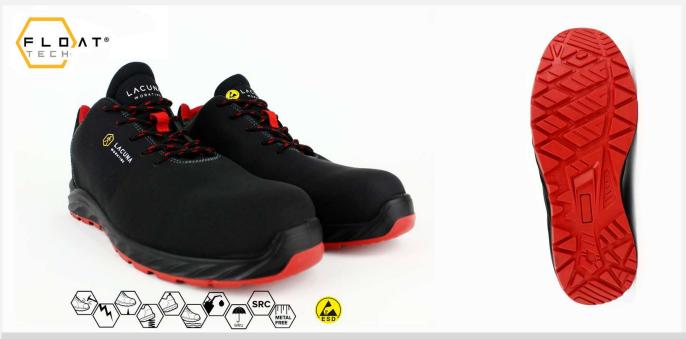

#### **CHARACTERISTICS**

Upper: waterproof suede nubuck leather

Toe cap: composite fiberglass Midsole: anti-perforation textile

Insole: removable, memory foam based

Lining: 3D mesh

Sole: double density PU/PU - FLOAT TECH® technology Technical characteristics: S3, SRC, ESD, Metal free Standard: EN ISO 20345:2011, EN 61340-5-1:2016 ESD

## **SPECIAL FEATURES**

LACUNA technology FLOAT TECH® - Exceptional technical performances based on sole made from low-density polyurethane foam, for safety shoe with extra high flexibility and comfort and with highest safety performances

### SHOE LABELLING

Manufacturer: 👔 LACUNA

Standard: ( €

This shoe is in accordance with EU Standard EN ISO 20345:2011, Personal protective

equipment - Safety footwear

**Sizes: 37-47** 

Fields of use: (

For more information please refer to web site: www.lacuna.hr